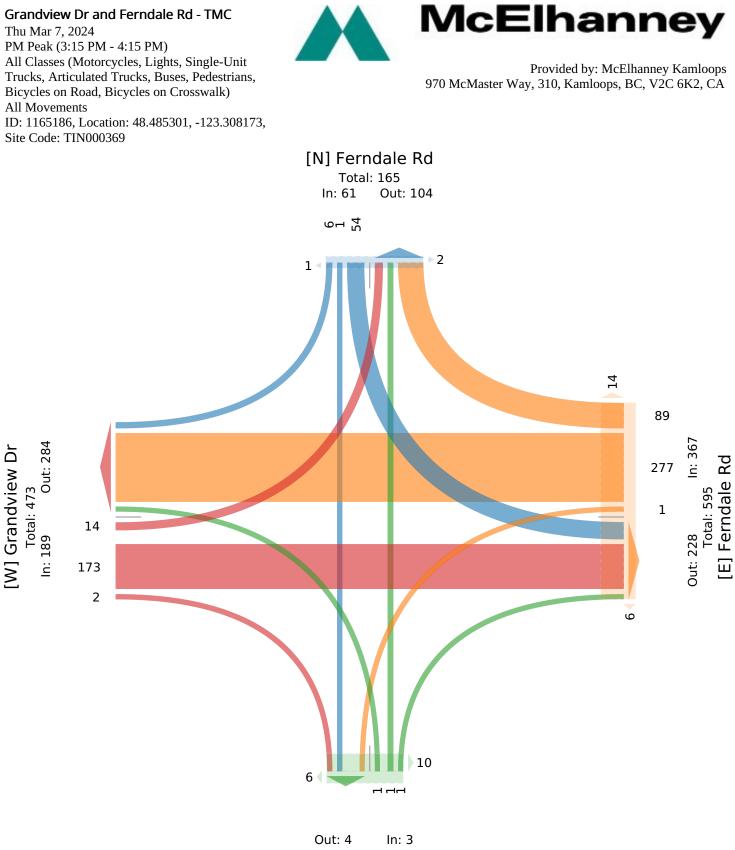

Out: 10 In: 7 Total: 17 [S] Driveway

Thu Mar 7, 2024

AM Peak (8 AM - 9 AM) - Overall Peak Hour All Classes (Motorcycles, Lights, Single-Unit Trucks, Articulated Trucks, Buses, Pedestrians, Bicycles on Road, Bicycles on Crosswalk) All Movements ID: 1165186, Location: 48.485301, -123.308173,

Site Code: TIN000369

Provided by: McElhanney Kamloops 970 McMaster Way, 310, Kamloops, BC, V2C 6K2, CA

| Leg                     | Grandy | view D | r    |             |       |     | Fernda | le Rd |         |      |       |       | Driv | ewa  | y   |      |    |      | Ferndal | e Ro | 1       |      |       |       |       |
|-------------------------|--------|--------|------|-------------|-------|-----|--------|-------|---------|------|-------|-------|------|------|-----|------|----|------|---------|------|---------|------|-------|-------|-------|
| Direction               | Eastbo |        |      |             |       |     | Westbo | ound  |         |      |       |       | Nort | hbo  | und |      |    |      | Southbo | ound | l       |      |       |       |       |
| Time                    | L      | Т      | R    | U           | App P | ed* | L      | Т     | R       | U    | Арр   | Ped*  | L    | Т    | R   | UA   | рр | Ped* | L       | Т    | R       | U    | Арр   | Ped*  | Int   |
| 2024-03-07 8:00AM       | 0      | 95     | 0    | 0           | 95    | 0   | 1      | 33    | 3       | 0    | 37    | 3     | 0    | 0    | 0   | 0    | 0  | 4    | 29      | 0    | 0       | 0    | 29    | 0     | 161   |
| 8:15AM                  | 1      | 94     | 0    | 0           | 95    | 0   | 2      | 25    | 6       | 0    | 33    | 7     | 0    | 0    | 0   | 0    | 0  | 2    | 32      | 0    | 4       | 0    | 36    | 1     | 164   |
| 8:30AM                  | 2      | 81     | 0    | 0           | 83    | 0   | 0      | 42    | 10      | 0    | 52    | 7     | 0    | 0    | 0   | 0    | 0  | 0    | 19      | 0    | 8       | 0    | 27    | 1     | 162   |
| 8:45AM                  | 4      | 72     | 0    | 0           | 76    | 0   | 0      | 33    | 12      | 0    | 45    | 3     | 0    | 0    | 0   | 0    | 0  | 6    | 13      | 0    | 3       | 0    | 16    | 1     | 137   |
| Total                   | 7      | 342    | 0    | 0           | 349   | 0   | 3      | 133   | 31      | 0    | 167   | 20    | 0    | 0    | 0   | 0    | 0  | 12   | 93      | 0    | 15      | 0    | 108   | 3     | 624   |
| % Approach              | 2.0% 9 | 98.0%  | 0% ( | )%          | -     | -   | 1.8% 2 | 79.6% | 18.6% ( | )%   | -     | -     | 0% ( | )% ( | )%( | 0%   | -  | -    | 86.1%   | 0%   | 13.9% ( | )%   | -     | -     | -     |
| % Total                 | 1.1% 5 | 54.8%  | 0% ( | 0% 5        | 5.9%  | -   | 0.5% 2 | 21.3% | 5.0% (  | )%2  | 26.8% | -     | 0% ( | )% ( | )%( | 0% ( | 0% | -    | 14.9%   | 0%   | 2.4% (  | )% : | 17.3% | -     | -     |
| PHF                     | 0.438  | 0.895  | -    | -           | 0.913 | -   | -      | 0.792 | 0.646   | -    | 0.788 | -     | -    | -    | -   | -    | -  | -    | 0.727   | -    | 0.469   | -    | 0.750 | -     | 0.955 |
| Motorcycles             | 0      | 2      | 0    | 0           | 2     | -   | 0      | 0     | 0       | 0    | 0     | -     | 0    | 0    | 0   | 0    | 0  | -    | 0       | 0    | 0       | 0    | 0     | -     | 2     |
| % Motorcycles           | 0%     | 0.6%   | 0% ( | )%          | 0.6%  | -   | 0%     | 0%    | 0% (    | )%   | 0%    | -     | 0% ( | )%(  | )%( | 0%   | -  | -    | 0%      | 0%   | 0% (    | )%   | 0%    | -     | 0.3%  |
| Lights                  | 7      | 336    | 0    | 0           | 343   | -   | 0      | 129   | 28      | 0    | 157   | -     | 0    | 0    | 0   | 0    | 0  | -    | 91      | 0    | 15      | 0    | 106   | -     | 606   |
| % Lights                | 100% 9 | 98.2%  | 0% ( | )% <b>9</b> | 8.3%  | -   | 0% 9   | 97.0% | 90.3% ( | )% 9 | 94.0% | -     | 0% ( | )%(  | )%( | 0%   | -  | -    | 97.8%   | 0%   | 100% (  | )% : | 98.1% | -     | 97.1% |
| Single-Unit Trucks      | 0      | 1      | 0    | 0           | 1     | -   | 0      | 2     | 0       | 0    | 2     | -     | 0    | 0    | 0   | 0    | 0  | -    | 2       | 0    | 0       | 0    | 2     | -     | 5     |
| % Single-Unit Trucks    | 0%     | 0.3%   | 0% ( | )%          | 0.3%  | -   | 0%     | 1.5%  | 0% (    | )%   | 1.2%  | -     | 0% ( | )%(  | )%( | 0%   | -  | -    | 2.2%    | 0%   | 0% (    | )%   | 1.9%  | -     | 0.8%  |
| Articulated Trucks      | 0      | 1      | 0    | 0           | 1     | -   | 0      | 0     | 0       | 0    | 0     | -     | 0    | 0    | 0   | 0    | 0  | -    | 0       | 0    | 0       | 0    | 0     | -     | 1     |
| % Articulated Trucks    | 0%     | 0.3%   | 0% ( | )%          | 0.3%  | -   | 0%     | 0%    | 0% (    | )%   | 0%    | -     | 0% ( | )% ( | )%( | 0%   | -  | -    | 0%      | 0%   | 0% (    | )%   | 0%    | -     | 0.2%  |
| Buses                   | 0      | 0      | 0    | 0           | 0     | -   | 0      | 2     | 3       | 0    | 5     | -     | 0    | 0    | 0   | 0    | 0  | -    | 0       | 0    | 0       | 0    | 0     | -     | 5     |
| % Buses                 | 0%     | 0%     | 0% ( | )%          | 0%    | -   | 0%     | 1.5%  | 9.7% (  | )%   | 3.0%  | -     | 0% ( | )%(  | )%( | 0%   | -  | -    | 0%      | 0%   | 0% (    | )%   | 0%    | -     | 0.8%  |
| Bicycles on Road        | 0      | 2      | 0    | 0           | 2     | -   | 3      | 0     | 0       | 0    | 3     | -     | 0    | 0    | 0   | 0    | 0  | -    | 0       | 0    | 0       | 0    | 0     | -     | 5     |
| % Bicycles on Road      | 0%     | 0.6%   | 0% ( | )%          | 0.6%  | -   | 100%   | 0%    | 0% (    | )%   | 1.8%  | -     | 0% ( | )%(  | )%( | 0%   | -  | -    | 0%      | 0%   | 0% (    | )%   | 0%    | -     | 0.8%  |
| Pedestrians             | -      | -      | -    | -           | -     | 0   | -      | -     | -       | -    | -     | 12    | -    | -    | -   | -    | -  | 12   | -       | -    | -       | -    | -     | 2     |       |
| % Pedestrians           | -      | -      | -    | -           | -     | -   | -      | -     | -       | -    | - (   | 60.0% | -    | -    | -   | -    | -  | 100% | -       | -    | -       | -    | - (   | 6.7%  | -     |
| Bicycles on Crosswalk   | -      | -      | -    | -           | -     | 0   | -      | -     | -       | -    | -     | 8     | -    | -    | -   | -    | -  | 0    | -       | -    | -       | -    | -     | 1     |       |
| % Bicycles on Crosswalk | -      | -      | -    | -           | -     | -   | -      | -     | -       | -    | - 4   | 0.0%  | -    | -    | -   | -    | -  | 0%   | -       | -    | -       | -    | - (   | 33.3% | -     |

\*Pedestrians and Bicycles on Crosswalk. L: Left, R: Right, T: Thru, U: U-Turn

Thu Mar 7, 2024 AM Peak (8 AM - 9 AM) - Overall Peak Hour All Classes (Motorcycles, Lights, Single-Unit Trucks, Articulated Trucks, Buses, Pedestrians, Bicycles on Road, Bicycles on Crosswalk) All Movements ID: 1165186, Location: 48.485301, -123.308173, Site Code: TIN000369