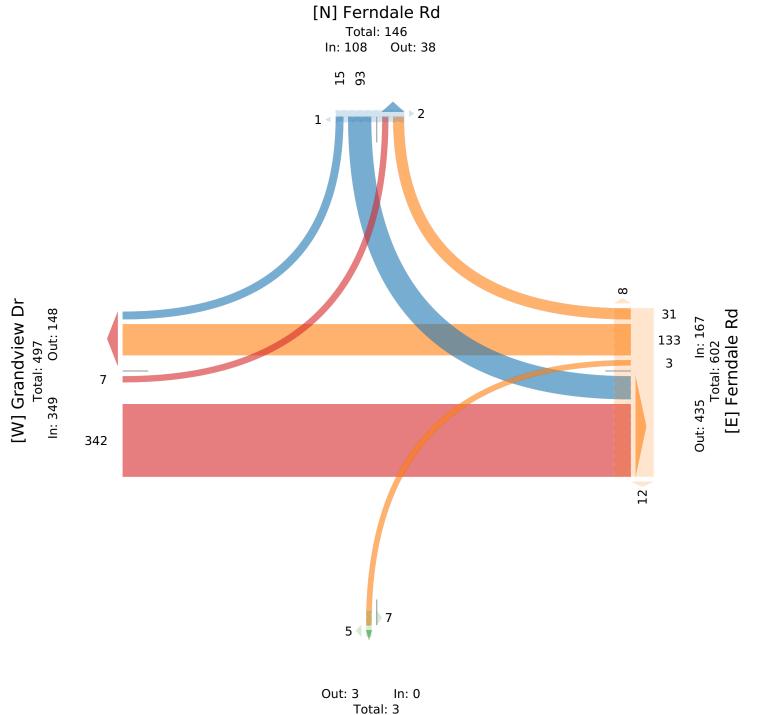

\*Pedestrians and Bicycles on Crosswalk. L: Left, R: Right, T: Thru, U: U-Turn

Thu Mar 7, 2024 AM Peak (8 AM - 9 AM) - Overall Peak Hour All Classes (Motorcycles, Lights, Single-Unit Trucks, Articulated Trucks, Buses, Pedestrians, Bicycles on Road, Bicycles on Crosswalk) All Movements ID: 1165186, Location: 48.485301, -123.308173, Site Code: TIN000369

Provided by: McElhanney Kamloops 970 McMaster Way, 310, Kamloops, BC, V2C 6K2, CA

[S] Driveway

Thu Mar 7, 2024 PM Peak (3:15 PM - 4:15 PM) All Classes (Motorcycles, Lights, Single-Unit Trucks, Articulated Trucks, Buses, Pedestrians, Bicycles on Road, Bicycles on Crosswalk) All Movements ID: 1165186, Location: 48.485301, -123.308173, Site Code: TIN000369

**McElhanney** 

Provided by: McElhanney Kamloops 970 McMaster Way, 310, Kamloops, BC, V2C 6K2, CA

|                         | Grandv  |       |       |      |       |      | Fernda |       |         |   |       |       | Drivew |       |         |             |       |       | Fernda |       |       |      |       |      |       |
|-------------------------|---------|-------|-------|------|-------|------|--------|-------|---------|---|-------|-------|--------|-------|---------|-------------|-------|-------|--------|-------|-------|------|-------|------|-------|
| Direction               | Eastbou | und   |       |      |       |      | Westb  | ound  |         |   |       |       | Northb | ound  |         |             |       |       | Southb | ound  |       |      |       |      |       |
| Time                    | L       | Т     | R     | U    | App   | Ped* | L      | Т     | R       | U | Арр   | Ped*  | L      | Т     | R       | U           | Арр   | Ped*  | L      | Т     | R     | U    | Арр   | Ped* | Int   |
| 2024-03-07 3:15PM       | 3       | 47    | 1     | 0    | 51    | 0    | 0      | 61    | 21      | 0 | 82    | 4     | 0      | 0     | 0       | 0           | 0     | 2     | 15     | 0     | 0     | 0    | 15    | 1    | 148   |
| 3:30PM                  | 4       | 34    | 1     | 0    | 39    | 0    | 0      | 69    | 30      | 0 | 99    | 4     | 0      | 0     | 1       | 0           | 1     | 4     | 14     | 0     | 0     | 0    | 14    | 0    | 153   |
| 3:45PM                  | 3       | 50    | 0     | 0    | 53    | 0    | 0      | 75    | 19      | 0 | 94    | 6     | 0      | 1     | 0       | 0           | 1     | 4     | 11     | 0     | 2     | 0    | 13    | 1    | 161   |
| 4:00PM                  | 4       | 42    | 0     | 0    | 46    | 0    | 1      | 72    | 19      | 0 | 92    | 6     | 1      | 0     | 0       | 0           | 1     | 6     | 14     | 1     | 4     | 0    | 19    | 1    | 158   |
| Total                   | 14      | 173   | 2     | 0    | 189   | 0    | 1      | 277   | 89      | 0 | 367   | 20    | 1      | 1     | 1       | 0           | 3     | 16    | 54     | 1     | 6     | 0    | 61    | 3    | 620   |
| % Approach              | 7.4%    | 91.5% | 1.1%  | 0%   | -     | -    | 0.3%   | 75.5% | 24.3% ( | % | -     | -     | 33.3%  | 33.3% | 33.3% 0 | )%          | -     | -     | 88.5%  | 1.6%  | 9.8%  | 0%   | -     | -    | -     |
| % Total                 | 2.3%    | 27.9% | 0.3%  | 0%   | 30.5% | -    | 0.2%   | 44.7% | 14.4% ( | % | 59.2% | -     | 0.2%   | 0.2%  | 0.2% 0  | )%          | 0.5%  | -     | 8.7%   | 0.2%  | 1.0%  | 0%   | 9.8%  | -    | -     |
| PHF                     | 0.813   | 0.855 | 0.500 | -    | 0.877 | -    | 0.250  | 0.935 | 0.724   | - | 0.923 | -     | 0.250  | 0.250 | -       | -           | 0.500 | -     | 0.867  | 0.250 | 0.375 | -    | 0.868 | -    | 0.963 |
| Motorcycles             | 0       | 1     | 0     | 0    | 1     | -    | 0      | 1     | 0       | 0 | 1     | -     | 0      | 0     | 0       | 0           | 0     | -     | 0      | 0     | 0     | 0    | 0     | -    | 2     |
| % Motorcycles           | 0%      | 0.6%  | 0%    | 0%   | 0.5%  | -    | 0%     | 0.4%  | 0% 0    | % | 0.3%  | -     | 0%     | 0%    | 0% 0    | )%          | 0%    | -     | 0%     | 0%    | 0%    | 0%   | 0%    | -    | 0.3%  |
| Lights                  | 13      | 168   | 2     | 0    | 183   | -    | 1      | 267   | 80      | 0 | 348   | -     | 1      | 1     | 0       | 0           | 2     | -     | 51     | 1     | 6     | 0    | 58    | -    | 591   |
| % Lights                | 92.9%   | 97.1% | 100%  | 0% 9 | 96.8% | -    | 100%   | 96.4% | 89.9% ( | % | 94.8% | -     | 100%   | 100%  | 0% 0    | )% <b>(</b> | 6.7%  | -     | 94.4%  | 100%  | 100%  | 0% 9 | 95.1% | -    | 95.3% |
| Single-Unit Trucks      | 0       | 1     | 0     | 0    | 1     | -    | 0      | 4     | 1       | 0 | 5     | -     | 0      | 0     | 0       | 0           | 0     | -     | 0      | 0     | 0     | 0    | 0     | -    | 6     |
| % Single-Unit Trucks    | 0%      | 0.6%  | 0%    | 0%   | 0.5%  | -    | 0%     | 1.4%  | 1.1% (  | % | 1.4%  | -     | 0%     | 0%    | 0% 0    | )%          | 0%    | -     | 0%     | 0%    | 0%    | 0%   | 0%    | -    | 1.0%  |
| Articulated Trucks      | 0       | 0     | 0     | 0    | 0     | -    | 0      | 1     | 0       | 0 | 1     | -     | 0      | 0     | 0       | 0           | 0     | -     | 0      | 0     | 0     | 0    | 0     | -    | 1     |
| % Articulated Trucks    | 0%      | 0%    | 0%    | 0%   | 0%    | -    | 0%     | 0.4%  | 0% 0    | % | 0.3%  | -     | 0%     | 0%    | 0% 0    | )%          | 0%    | -     | 0%     | 0%    | 0%    | 0%   | 0%    | -    | 0.2%  |
| Buses                   | 0       | 1     | 0     | 0    | 1     | -    | 0      | 0     | 3       | 0 | 3     | -     | 0      | 0     | 0       | 0           | 0     | -     | 1      | 0     | 0     | 0    | 1     | -    | 5     |
| % Buses                 | 0%      | 0.6%  | 0%    | 0%   | 0.5%  | -    | 0%     | 0%    | 3.4% (  | % | 0.8%  | -     | 0%     | 0%    | 0% 0    | )%          | 0%    | -     | 1.9%   | 0%    | 0%    | 0%   | 1.6%  | -    | 0.8%  |
| Bicycles on Road        | 1       | 2     | 0     | 0    | 3     | -    | 0      | 4     | 5       | 0 | 9     | -     | 0      | 0     | 1       | 0           | 1     | -     | 2      | 0     | 0     | 0    | 2     | -    | 15    |
| % Bicycles on Road      | 7.1%    | 1.2%  | 0%    | 0%   | 1.6%  | -    | 0%     | 1.4%  | 5.6% 0  | % | 2.5%  | -     | 0%     | 0%    | 100% 0  | )%3         | 33.3% | -     | 3.7%   | 0%    | 0%    | 0%   | 3.3%  | -    | 2.4%  |
| Pedestrians             | -       | -     | -     | -    | -     | 0    | -      | -     | -       | - | -     | 18    | -      | -     | -       | -           | -     | 12    | -      | -     | -     | -    | -     | 3    |       |
| % Pedestrians           | -       | -     | -     | -    | -     | -    | -      | -     | -       | - | -     | 90.0% | -      | -     | -       | -           | -     | 75.0% | -      | -     | -     | -    | -     | 100% | -     |
| Bicycles on Crosswalk   | -       | -     | -     | -    | -     | 0    | -      | -     | -       | - | -     | 2     | -      | -     | -       | -           | -     | 4     | -      | -     | -     | -    | -     | 0    |       |
| % Bicycles on Crosswalk | -       | -     | -     | -    | -     | -    | -      | -     | -       | - | -     | 10.0% | -      | -     | -       | -           |       | 25.0% | -      | -     | -     | -    | -     | 0%   | -     |

\*Pedestrians and Bicycles on Crosswalk. L: Left, R: Right, T: Thru, U: U-Turn

Total: 7 [S] Driveway